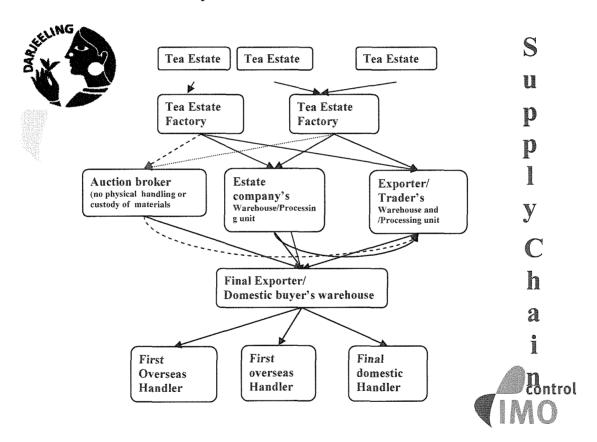

The traceability of Darjeeling tea is guaranteed by monitoring all stages of production and distribution of the tea starting from all the producers, warehouses, channels of distribution and including all exports. When a package of Darjeeling tea reaches the final consumer it is possible to trace it back to the individual garden where this tea was produced.

Attachment 3: online Darjeeling Tea Trade Supply Chain Integrity System and Darjeeling Tea Trade Supply Chain Audit.

**Monitoring of producers:** all of the gardens producing Darjeeling Tea are registered with the Board and are under supervision in accordance with the Tea Board Certification Program, which, *inter alia*, requires seeking prior approval of the Board for planting tea. The Board monitors regularly the gardens by making periodical checks and inspections. Every single invoice (containing number "No", lot number "Lot No" and batch number "Batch No") is sent to the Board, detailing grades, quantity and chest numbers.

Attachment 4: the Tea (Marketing) Control Order of 1 January 2003 [Published in the Gazette of India Extraordinary Part II, Section-3, Sub-Section (ii) S.O.1 (E)].

**Monitoring of warehouses:** from the tea gardens, tea is sent to the warehouses for onward sale to the ultimate buyers. These warehouses are registered under the Tea Warehouses Licensing Order.

Attachment 5: warehousing of teas in Kölkata.

Attachment 6: the Tea Warehouses Licensing Order of 1989.

Attachment 7: the Tea Waste (Control) Order pf 1959.

Monitoring the channels of distribution: The channels of distribution are broadly divided into export, private sale and auction sale. Tea bought at the auction may either be meant for export or entry into the domestic market. All auction centers and tea brokers are licensed by the Board including any new auction centre or broker. The Board has laid down auction norms and rules for compliance by the auction centers and brokers, and these norms are enforced through an Auction Committee comprising of main buyers, growers and representatives of the Board. The tea bought by wholesalers, retailers, packages or exporters are registered with the Auction Centers. All buyers are registered with the Auction Committee.

**Monitoring of exports:** all exporters are registered with the Board under the Tea Distribution & Export Control Order of 2005. Exports of Darjeeling are not allowed unless each consignment of Darjeeling Tea is accompanied by a copy of a Certificate of Origin, Tea Exporter's license and CTM Users' License.

the two Acts. With a view to achieving the said objectives, the Tea Act was passed on 28 May 1953.

From the tea gardens, tea is sent to the warehouses for onward sale to the ultimate buyers. These warehouses are registered with the Board under the Tea Warehouses Licensing Order (see Attachment 6). The channels of distribution are broadly divided into export, private sale and auction sale. Tea bought at the auction may either be meant for export or enter the domestic market. All auction centers and tea brokers are licensed by the Board including any new auction centre or broker. The Board has laid down auction norms and rules for compliance by the auction centers and brokers, and these norms are enforced through an Auction Committee comprising of main buyers, growers and representatives of the Board. The tea bought by wholesalers, retailers, packages or exporters are registered with the Auction Centers. All buyers are registered with the Auction Committee. All exporters are registered with the Board under the Tea (Distribution & Export Control) Order (see Attachment 8).