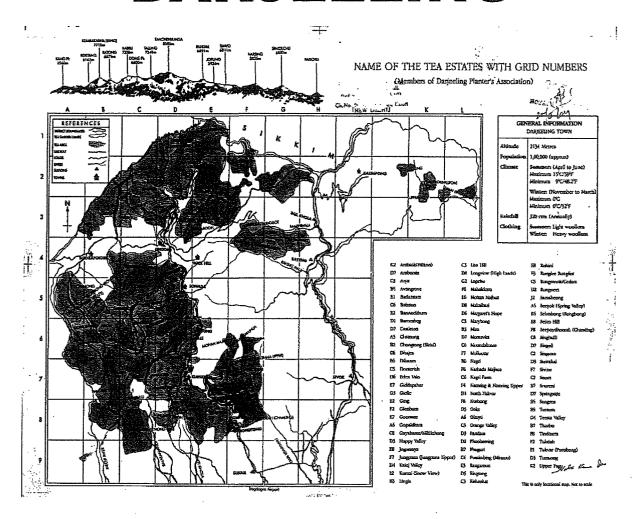

Attachment 1: "Geographical Area of Production. Name of the Tea Estates with Grid Numbers", a copy of the map of the district of Darjeeling with a list of the Darjeeling tea producing gardens (in total 87 as of 15 June 2009).

## **Geographical Area of Production**

"Geographical Area of Production. Name of the Tea Estates with Grid Numbers", a copy of the map of the district of Darjeeling with a list of 87 the Darjeeling tea producing gardens.