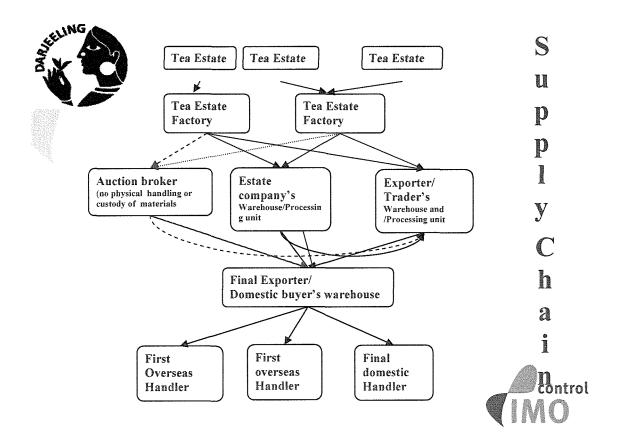

The traceability of Darjeeling tea is guaranteed by monitoring all stages of production and distribution of the tea starting from all the producers, warehouses, channels of distribution and including all exports. When a package of Darjeeling tea reaches the final consumer it is possible to trace it back to the individual garden where this tea was produced.

Attachment 3: online Darjeeling Tea Trade Supply Chain Integrity System and Darjeeling Tea Trade Supply Chain Audit.

**Monitoring of producers:** all of the gardens producing Darjeeling Tea are registered with the Board and are under supervision in accordance with the Tea Board Certification Program, which, *inter alia*, requires seeking prior approval of the Board for planting tea. The Board monitors regularly the gardens by making periodical checks and inspections. Every single invoice (containing number "No", lot number "Lot No" and batch number "Batch No") is sent to the Board, detailing grades, quantity and chest numbers.

the two Acts. With a view to achieving the said objectives, the Tea Act was passed on 28 May 1953.

From the tea gardens, tea is sent to the warehouses for onward sale to the ultimate buyers. These warehouses are registered with the Board under the Tea Warehouses Licensing Order (see Attachment 6). The channels of distribution are broadly divided into export, private sale and auction sale. Tea bought at the auction may either be meant for export or enter the domestic market. All auction centers and tea brokers are licensed by the Board including any new auction centre or broker. The Board has laid down auction norms and rules for compliance by the auction centers and brokers, and these norms are enforced through an Auction Committee comprising of main buyers, growers and representatives of the Board. The tea bought by wholesalers, retailers, packages or exporters are registered with the Auction Centers. All buyers are registered with the Auction Committee. All exporters are registered with the Board under the Tea (Distribution & Export Control) Order (see Attachment 8).

## Online Darjeeling Tea Trade Supply Chain Integrity System

The Tea Board of India has introduced a trade chain management system for surveillance and monitoring the supply chain and address the traceability issue in the Darjeeling tea trade chain.

The system entails computerized collection and validation of the production and sales figures.

For the purpose, two computerized data collection centers has been setup. One of which is Darjeeling and the second is in Kolkata. Both the data collection centers are connected through internet enabled services.

All primary sales, blending, export and despatch data are collected at the data collection center situated at Kolkata.

All registered sellers, registered auctioneers, registered buyers, registered warehouse, packers, blenders submit the relevant data to the data collection center in Kolkata.