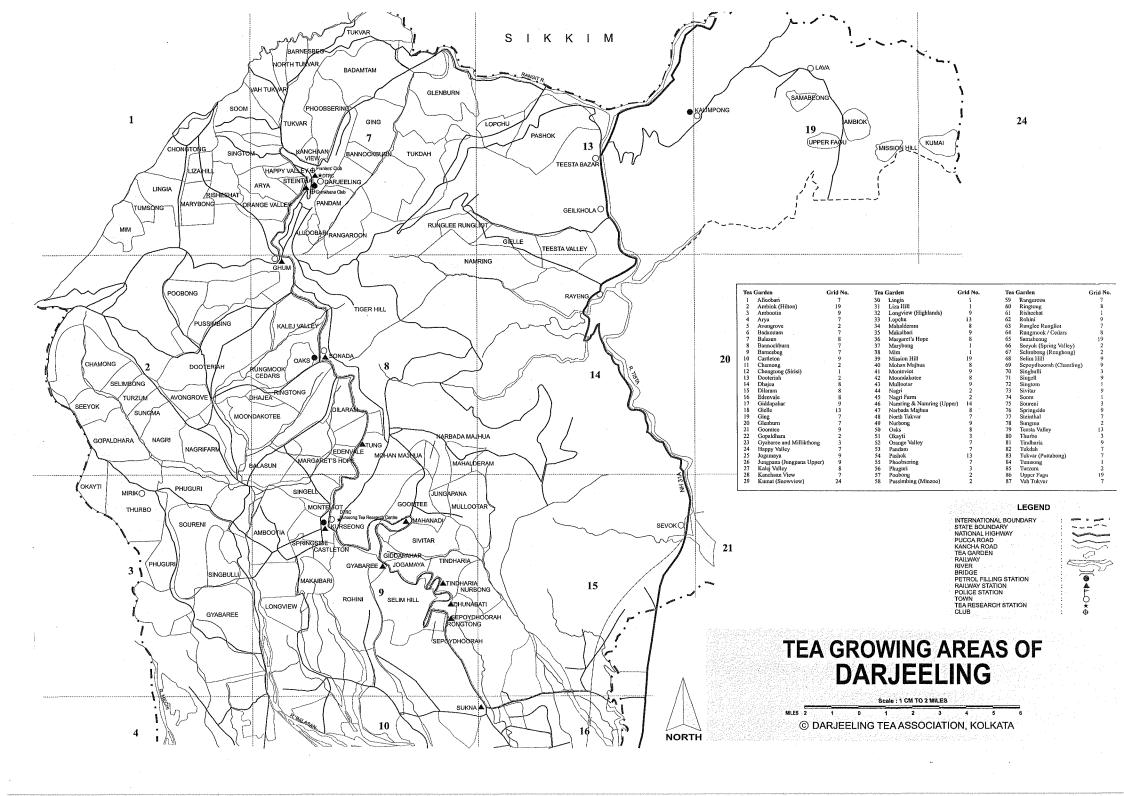

There are three different grades of sizes of Darjeeling tea which are traditionally referred as Whole Leaf, Brokens and Fannings.

**4.3. Geographical area:** The Darjeeling Tea is grown in the district of Darjeeling, situated in the state of West Bengal, India. The following Sub-Divisions of the District of Darjeeling in the State of West Bengal (India) have on their territory tea gardens: Sadar sub-division, only hilly areas of Kalimpong Sub-Division comprising Samabeong Tea Estate, Ambiok Tea Estate, Mission Hill Tea Estate, Upper Fagu and Kumai Tea Estates and Kurseong Sub-Division excluding the areas in jurisdiction list 20, 21, 23, 24, 29, 31 and 33 comprising Subtiguri Sub-Division of New Chumta Tea Estate, Simulbari and Marionbari Tea Estate of Kurseong Police station in Kurseong Sub-Division. The tea gardens are situated at altitude between 600 to 2250 meters on steep slopes which provide ideal natural drainage for the generous rainfall the district receives. It is important to note the relevance of elevation, as they are specific for Darjeeling Quality. Coupled with this, the intermittent cloud and sunshine combine to impart the unique character of Darjeeling tea.

Attachment 1: "Geographical Area of Production. Name of the Tea Estates with Grid Numbers", a copy of the map of the district of Darjeeling with a list of the Darjeeling tea producing gardens (in total 87 as of 15 June 2009).

## **Geographical Area of Production**

"Geographical Area of Production. Name of the Tea Estates with Grid Numbers", a copy of the map of the district of Darjeeling with a list of 87 the Darjeeling tea producing gardens.