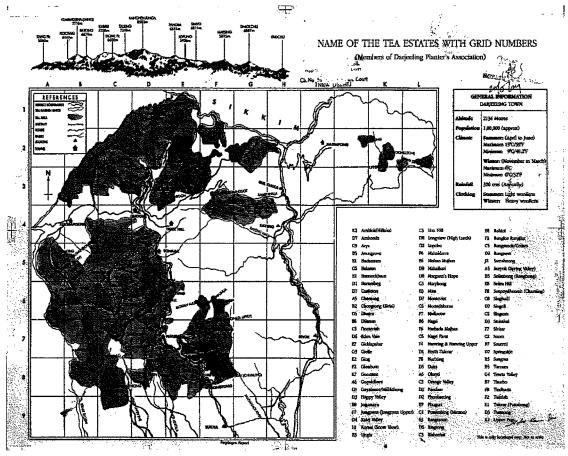

Attachment 1: "Geographical Area of Production. Name of the Tea Estates with Grid Numbers", a copy of the map of the district of Darjeeling with a list of the Darjeeling tea producing gardens (in total 87 as of 15 June 2009).

## **Geographical Area of Production**

"Geographical Area of Production. Name of the Tea Estates with Grid Numbers", a copy of the map of the district of Darjeeling with a list of 87 the Darjeeling tea producing gardens.